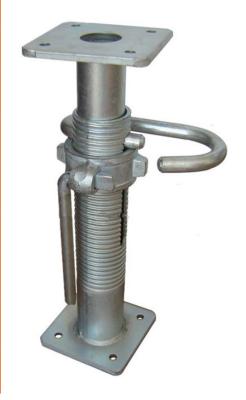

aterial to final product, the scientific and exact quality control and management provide a reliable guarantee for 100% delivered acceptance. We adopt quality following system to make customers be assured of our quality. Will continue to provide our customers the best quality & price!

## THE FIRST SECTION

| 1.Middle East Type Prop |                    |
|-------------------------|--------------------|
| Inner Tube Diameter     | 48.3mm             |
| Outer Tube Diameter     | 60.3mm             |
| Tube Thickness          | 1.6-4.0mm          |
| Adjustable Length       | 1700-3000mm        |
|                         | 2000-3500mm        |
|                         | 2200-4000mm        |
|                         | 3000-5500mm        |
| Surface Treatment       | Galvanized/Painted |



| 2. Spanish Type Prop |                    |
|----------------------|--------------------|
| Inner Tube Diameter  | 40mm               |
| Outer Tube Diameter  | 48mm               |
| Tube Thickness       | 1.5-2.5mm          |
| Adjustable Length    | 800-1400mm         |
|                      | 1600-3000mm        |
|                      | 2000-3500mm        |
|                      | 2200-4000mm        |
| Surface Treatment    | Galvanized/Painted |





| 3. Italian Type Prop |                    |
|----------------------|--------------------|
| Inner Tube Diameter  | 48mm               |
| Outer Tube Diameter  | 56mm               |
| Tube Thickness       | 1.5-2.5mm          |
| Adjustable Length    | 800-1400mm         |
|                      | 1600-3000mm        |
|