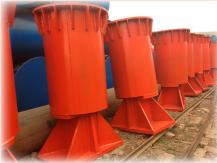

Treatment    | Galvanized/Painted |

# THE SECEND SECTION



Common steel prop



# THE THIRD SECTION

| Product Detail    |  |
|-------------------|--|
| Adjustable<br>nut |  |
| G type pin        |  |
| Screw             |  |

| Product <b>Detail</b> |  |
|-----------------------|--|
| Cup shaped<br>nut     |  |
| Chain<br>shaped pin   |  |
| Top/bottom<br>plate   |  |



## THE FOURTH SECTION



**Product picture show** 

## THE FOURTH SECTION



**Product process** 

#### STEEL SUPPORT USED IN SUBWAY ENGINEERING

#### Introduction

Steel prop is widely used in subway and foundation pit supporting to block the earth wall of culvert tunnel and prevent the foundation pit from collapsing.

Steel prop is assembly used in subway construction such as fixed joint, flexible joint and so on.













#### Additional instructions

- 1. Easy to assemble and dismantle and can be adjusted to any length within its range.
- 2.Prop parts are connected with carbon dioxide arc welding to ensure good deformation resistance.
- 3. Flat plate or flower plate at the top of prop can be welded as your request.
- 4. Produce different kinds of adjustable scaffolding steel props as your requirement.

Web: http://www.tsxgroupe.com/ Tel: 86-158-8870-3908