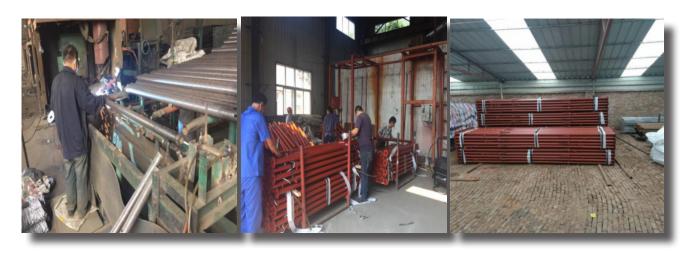

--------------|
| Inner Tube Diameter  | 48mm               |
| Outer Tube Diameter  | 56mm               |
| Tube Thickness       | 1.5-2.5mm          |
| Adjustable Length    | 800-1400mm         |
|                      | 1600-3000mm        |
|                      | 2000-3500mm        |
|                      | 2200-4000mm        |
| Surface Treatment    | Galvanized/Painted |

# THE SECEND SECTION



Common steel prop



# THE THIRD SECTION

| Product Detail    |  |
|-------------------|--|
| Adjustable<br>nut |  |
| G type pin        |  |
| Screw             |  |

| Product <b>Detail</b> |  |
|-----------------------|--|
| Cup shaped<br>nut     |  |
| Chain<br>shaped pin   |  |
| Top/bottom<br>plate   |  |



## THE FOURTH SECTION



**Product picture show** 

## THE FOURTH SECTION



**Product process** 

#### STEEL SUPPORT USED IN SUBWAY ENGINEERING

#### Introduction

Steel prop is widely used in subway and foundation pit supporting to block the earth wall of culvert tunnel and prevent the foundation pit from collapsing.

Steel prop is assembly used in subway construction such as fixed joint, flexible joint and so on.













#### Additional instructions

- 1. Easy to assemble and dismantle and can be adjusted to any length within its range.
- 2.Prop parts are connected with carbon dioxide arc welding to ensure good deformation resistance.
- 3. Flat plate or flower plate at the top of prop can be welded as your request.
- 4. Produce different kinds of adjustable scaffolding steel props as your requirement.

Web: http://www.tsxgroupe.com/ Tel: 86-158-8870-3908