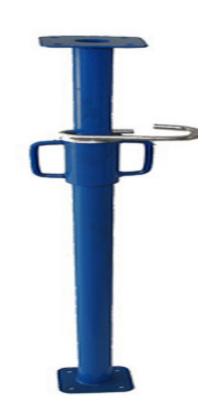

Tube Diameter     | 60.3mm             |
| Tube Thickness          | 1.6-4.0mm          |
| Adjustable Length       | 1700-3000mm        |
|                         | 2000-3500mm        |
|                         | 2200-4000mm        |
|                         | 3000-5500mm        |
| Surface Treatment       | Galvanized/Painted |



| 2. Spanish Type Prop |                    |
|----------------------|--------------------|
| Inner Tube Diameter  | 40mm               |
| Outer Tube Diameter  | 48mm               |
| Tube Thickness       | 1.5-2.5mm          |
| Adjustable Length    | 800-1400mm         |
|                      | 1600-3000mm        |
|                      | 2000-3500mm        |
|                      | 2200-4000mm        |
| Surface Treatment    | Galvanized/Painted |





| 3. Italian Type Prop |                    |
|----------------------|--------------------|
| Inner Tube Diameter  | 48mm               |
| Outer Tube Diameter  | 56mm               |
| Tube Thickness       | 1.5-2.5mm          |
| Adjustable Length    | 800-1400mm         |
|                      | 1600-3000mm        |
|                      | 2000-3500mm        |
|                      | 2200-4000mm        |
| Surface Treatment    | Galvanized/Painted |

# THE SECEND SECTION



Common steel prop



# THE THIRD SECTION

| Product Detail    |  |
|-------------------|--|
| Adjustable<br>nut |  |
| G type pin        |  |
| Screw             |  |

| Product <b>Detail</b> |  |
|-----------------------|--|
| Cup shaped<br>nut     |  |
| Chain<br>shaped pin   |  |
| Top/bottom<br>plate   |