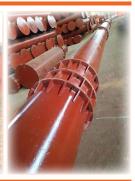

# THE THIRD SECTION

| Product Detail    |  |
|-------------------|--|
| Adjustable<br>nut |  |
| G type pin        |  |
| Screw             |  |

| Product <b>Detail</b> |  |
|-----------------------|--|
| Cup shaped<br>nut     |  |
| Chain<br>shaped pin   |  |
| Top/bottom<br>plate   |  |