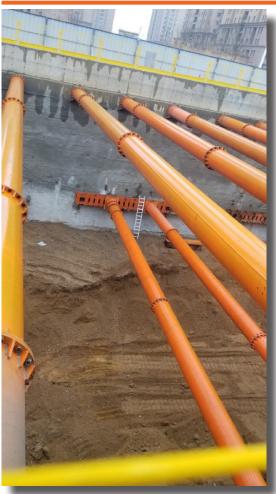

#### STEEL SUPPORT USED IN SUBWAY ENGINEERING

#### Introduction

Steel prop is widely used in subway and foundation pit supporting to block the earth wall of culvert tunnel and prevent the foundation pit from collapsing.

Steel prop is assembly used in subway construction such as fixed joint, flexible joint and so on.