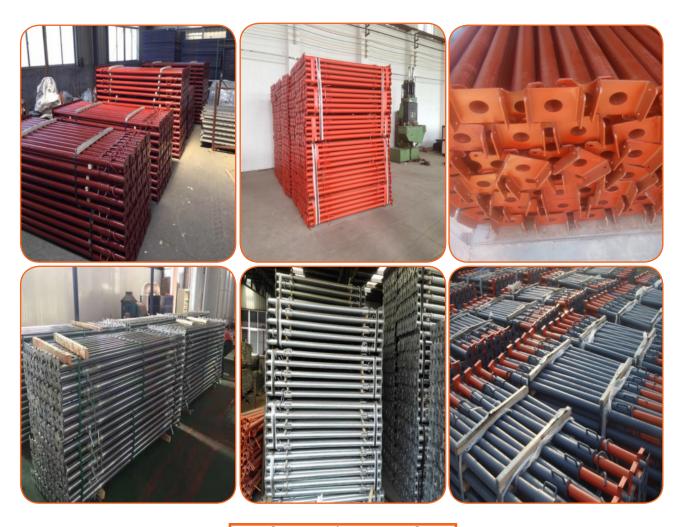

|
|----------------------|--------------------|
| Inner Tube Diameter  | 48mm               |
| Outer Tube Diameter  | 56mm               |
| Tube Thickness       | 1.5-2.5mm          |
| Adjustable Length    | 800-1400mm         |
|                      | 1600-3000mm        |
|                      | 2000-3500mm        |
|                      | 2200-4000mm        |
| Surface Treatment    | Galvanized/Painted |

# THE SECEND SECTION



Common steel prop



# THE THIRD SECTION

| Product Detail    |  |
|-------------------|--|
| Adjustable<br>nut |  |
| G type pin        |  |
| Screw             |  |

| Product <b>Detail</b> |  |
|-----------------------|--|
| Cup shaped<br>nut     |  |
| Chain<br>shaped pin   |  |
| Top/bottom<br>plate   |  |



## THE FOURTH SECTION



**Product picture show** 

## THE FOURTH SECTION



**Product process** 

#### STEEL SUPPORT USED IN SUBWAY ENGINEERING

#### Introduction

Steel prop is widely used in subway and foundation pit supporting to block the earth wall of culvert tunnel and prevent the foundation pit from collapsing.

Steel prop is assembly used in subway construction such as fixed joint, flexible joint and so on.













#### Additional instructions

- 1. Easy to assemble and dismantle and can be adjusted to any length within its range.
- 2.Prop parts are connected with carbon dioxide arc welding to ensure good deformation resistance.
- 3. Flat plate or flower plate at the top of prop can be welded as your request.
- 4. Produce different kinds of adjustable scaffolding steel props as your requirement.

W