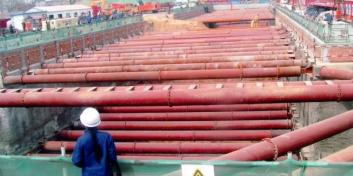

#### STEEL SUPPORT USED IN SUBWAY ENGINEERING

#### Introduction

Steel prop is widely used in subway and foundation pit supporting to block the earth wall of culvert tunnel and prevent the foundation pit from collapsing.

Steel prop is assembly used in subway construction such as fixed joint, flexible joint and so on.

#### Additional instructions

- 1. Easy to assemble and dismantle and can be adjusted to any length within its range.
- 2.Prop parts are connected with carbon dioxide arc welding to ensure good deformation resistance.
- 3. Flat plate or flower plate at the top of prop can be welded as your request.
- 4. Produce different kinds of adjustable scaffolding steel props as your requirement.