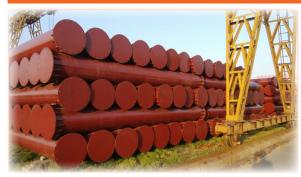

e Treatment    | Galvanized/Painted |

# THE SECEND SECTION



Common steel prop



# THE THIRD SECTION

| Product Detail    |  |
|-------------------|--|
| Adjustable<br>nut |  |
| G type pin        |  |
| Screw             |  |

| Product <b>Detail</b> |  |
|-----------------------|--|
| Cup shaped<br>nut     |  |
| Chain<br>shaped pin   |  |
| Top/bottom<br>plate   |  |



## THE FOURTH SECTION



**Product picture show** 

## THE FOURTH SECTION



**Product process** 

#### STEEL SUPPORT USED IN SUBWAY ENGINEERING

#### Introduction

Steel prop is widely used in subway and foundation pit supporting to block the earth wall of culvert tunnel and prevent the foundation pit from collapsing.

Steel prop is assembly used in subway construction such as fixed joint, flexible joint and so on.













#### Additional instructions

- 1. Easy to assemble and dismantle and can be adjusted to any length within its range.
- 2.Prop parts are connected with carbon dioxide arc welding to ensure good deformation resistance.
- 3. Flat plate or flower plate at the top of prop can be welded as your request.
- 4. Produce different kinds of adjustable scaffolding steel props as your requirement.

Web: http://www.tsxgroupe.com/ Tel: 86-158-8870-3908