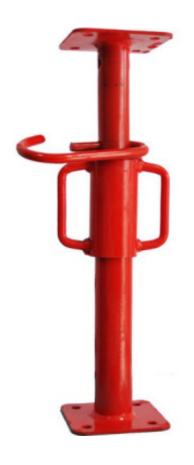

ube Diameter     | 60.3mm             |
| Tube Thickness          | 1.6-4.0mm          |
| Adjustable Length       | 1700-3000mm        |
|                         | 2000-3500mm        |
|                         | 2200-4000mm        |
|                         | 3000-5500mm        |
| Surface Treatment       | Galvanized/Painted |



| 2. Spanish Type Prop |                    |
|----------------------|--------------------|
| Inner Tube Diameter  | 40mm               |
| Outer Tube Diameter  | 48mm               |
| Tube Thickness       | 1.5-2.5mm          |
| Adjustable Length    | 800-1400mm         |
|                      | 1600-3000mm        |
|                      | 2000-3500mm        |
|                      | 2200-4000mm        |
| Surface Treatment    | Galvanized/Painted |





| 3. Italian Type Prop |                    |
|----------------------|--------------------|
| Inner Tube Diameter  | 48mm               |
| Outer Tube Diameter  | 56mm               |
| Tube Thickness       | 1.5-2.5mm          |
| Adjustable Length    | 800-1400mm         |
|                      | 1600-3000mm        |
|                      | 2000-3500mm        |
|                      | 2200-4000mm        |
| Surface Treatment    | Galvanized/Painted |

# THE SECEND SECTION



Common steel prop



# THE THIRD SECTION

| Product Detail    |  |
|-------------------|--|
| Adjustable<br>nut |  |
| G type pin        |  |
| Screw             |  |

| Product <b>Detail</b> |  |
|-----------------------|--|
| Cup shaped<br>nut     |  |
| Chain<br>shaped pin   |  |
| Top/bottom<br>plate   |  |