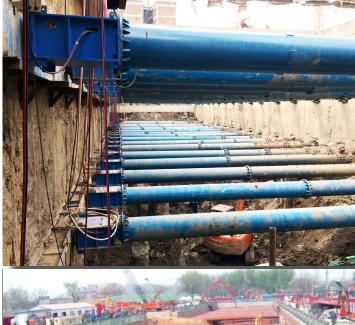

#### STEEL SUPPORT USED IN SUBWAY ENGINEERING

#### Introduction

Steel prop is widely used in subway and foundation pit supporting to block the earth wall of culvert tunnel and prevent the foundation pit from collapsing.

Steel prop is assembly used in subway construction such as fixed joint, flexible joint and so on.

#### Additional instructions

- 1. Easy to assemble and dismantle and can be adjusted to any length within its range.
- 2.Prop parts are connected with carbon dioxide arc welding to ensure good deformation resistance.
- 3. Flat plate or flower plate at the top of prop can be welded as your request.
- 4. Produce different kinds of adjustable scaffolding steel props as your requirement.