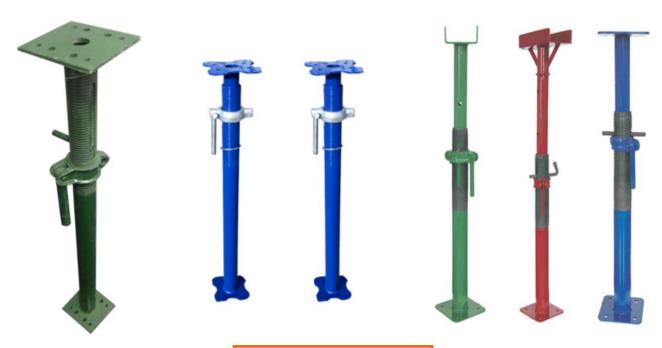

be Diameter  | 48mm               |
| Tube Thickness       | 1.5-2.5mm          |
| Adjustable Length    | 800-1400mm         |
|                      | 1600-3000mm        |
|                      | 2000-3500mm        |
|                      | 2200-4000mm        |
| Surface Treatment    | Galvanized/Painted |





| 3. Italian Type Prop |                    |
|----------------------|--------------------|
| Inner Tube Diameter  | 48mm               |
| Outer Tube Diameter  | 56mm               |
| Tube Thickness       | 1.5-2.5mm          |
| Adjustable Length    | 800-1400mm         |
|                      | 1600-3000mm        |
|                      | 2000-3500mm        |
|                      | 2200-4000mm        |
| Surface Treatment    | Galvanized/Painted |

# THE SECEND SECTION



Common steel prop



# THE THIRD SECTION

| Product Detail    |  |
|-------------------|--|
| Adjustable<br>nut |  |
| G type pin        |  |
| Screw             |  |

| Product <b>Detail</b> |  |
|-----------------------|--|
| Cup shaped<br>nut     |  |
| Chain<br>shaped pin   |  |
| Top/bottom<br>plate   |  |



## THE FOURTH SECTION



**Product picture show** 

## THE FOURTH SECTION



**Product process** 

#### STEEL SUPPORT USED IN SUBWAY ENGINEERING

#### Introduction

Steel prop is widely used in subway and foundation pit supporting to block the earth wall of culvert tunnel and prevent the foundation pit from collapsing.

Steel prop is assembly used in subway construction such as fixed joint, flexible joint and so on.













#### Additional instructions

- 1. Easy to assemb