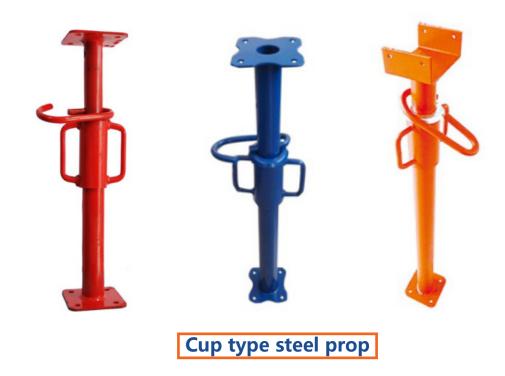

|
| Tube Thickness       | 1.5-2.5mm          |
| Adjustable Length    | 800-1400mm         |
|                      | 1600-3000mm        |
|                      | 2000-3500mm        |
|                      | 2200-4000mm        |
| Surface Treatment    | Galvanized/Painted |





| 3. Italian Type Prop |                    |
|----------------------|--------------------|
| Inner Tube Diameter  | 48mm               |
| Outer Tube Diameter  | 56mm               |
| Tube Thickness       | 1.5-2.5mm          |
| Adjustable Length    | 800-1400mm         |
|                      | 1600-3000mm        |
|                      | 2000-3500mm        |
|                      | 2200-4000mm        |
| Surface Treatment    | Galvanized/Painted |

# THE SECEND SECTION



Common steel prop



# THE THIRD SECTION

| Product Detail    |  |
|-------------------|--|
| Adjustable<br>nut |  |
| G type pin        |  |
| Screw             |  |

| Product <b>Detail</b> |  |
|-----------------------|--|
| Cup shaped<br>nut     |  |
| Chain<br>shaped pin   |  |
| Top/bottom<br>plate   |  |



## THE FOURTH SECTION



**Product picture show** 

## THE FOURTH SECTION



**Product process** 

#### STEEL SUPPORT USED IN SUBWAY ENGINEERING

#### Introduction

Steel prop is widely used in subway and foundation pit supporting to block the earth wall of culvert tunnel and prevent the foundation pit from collapsing.

Steel prop is assembly used in subway construction such as fixed joint, flexible joint and so on.













#### Additional instructions

- 1. Easy to assemble and dismantle and